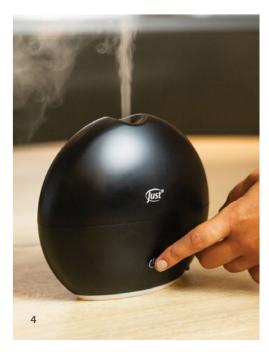

#### 4. FULL MOON

Full Moon is an ultrasonic essential oil diffuser that will allow you to enjoy 100% the benefits of aromatherapy in any space.

Refresh your space and change the mood at the touch of a button.

#### Characteristics

- » 200 ml water capacity.
- » Mists for 5 hours continuously / 10 hours intermittently.
- » 2 mist flow options: continuous and intermittent.
- » Base with LED light for soft ambient lighting.
- » Automatic shut-off when it runs out of water.

Code 5903 · \$50