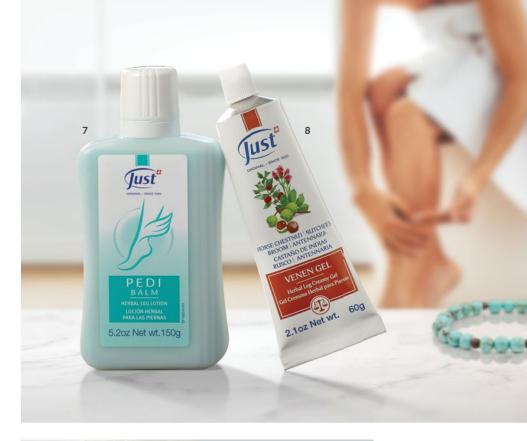

## No more tired, achy legs

#### 7. PEDIBALM · LEG LOTION

Refreshing lotion with wild myrtle and horse chestnut extracts. Instantly soothes tired legs. Stimulates circulation through massage; ideal for people with dilated small blood vessels and varicose veins.

## Varicose and **Spider Veins**

## 8. VENEN GEL · **CREAMY GEL FOR LEGS**

Venen Gel stimulates, comforts and restores lightness to tired, swollen, heavy legs with varicose and spider veins.

Born from a Galenic formulation process, a unique and precise selection of essential oils and natural extracts such as horse chestnut, butcher's broom and antennaria help tone and strengthen the skin and improve its support function. In addition, this soft moisturizing creamy gel with added illuminating pigments reduces the appearance of varicose veins

Apply under compression hose or over pantyhose!

60 q / 2.1 oz. · Code 3512 · \$38

and spider veins.