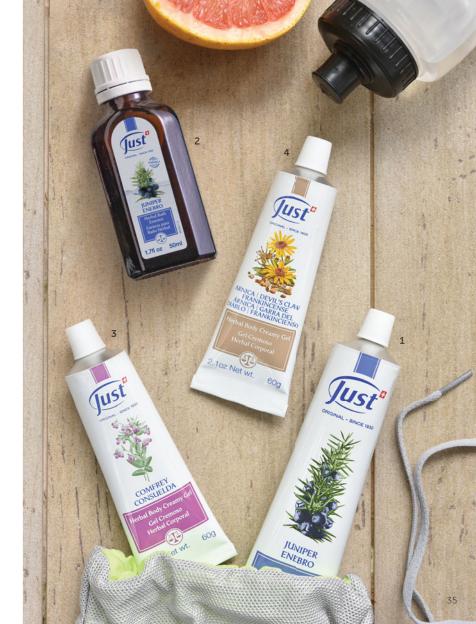

#### 1. JUNIPER CREAM

A massage with **Juniper Cream** relaxes and soothes muscle aches and pains to help elderly people and athletes move easily. Its warming effect helps prepare the body for sports and physical activity.

96 g / 3.3 oz. · Code 3500 · \$46 26.5 g / 0.93 oz. · Code 5545 · \$18

#### 2. COMFREY CREAMY GEL

Sports and physical activity may cause injuries due to overexertion and straining of muscles and tendons. This refreshing creamy gel, with comfrey and arnica, relaxes sore muscles and joints through its soothing, anti-inflammatory action. Ideal after sports or physical activity.

60 g / 2.1 oz.  $\cdot$  Code 3508  $\cdot$  \$39

#### 3. ARNICA CREAMY GEL

Living with pain is a thing of the past. Arnica Creamy Gel with Devil's Claw and Frankincense is a natural way to quickly provide comfort so you can get on with your active life doing the things you enjoy. Gently massage on wrists, fingers, knees, ankles, joints, waist, neck and back.

60 g / 2.1 oz. · Code 3510 · \$35 30 g / 1 oz. · Code 5546 · \$20