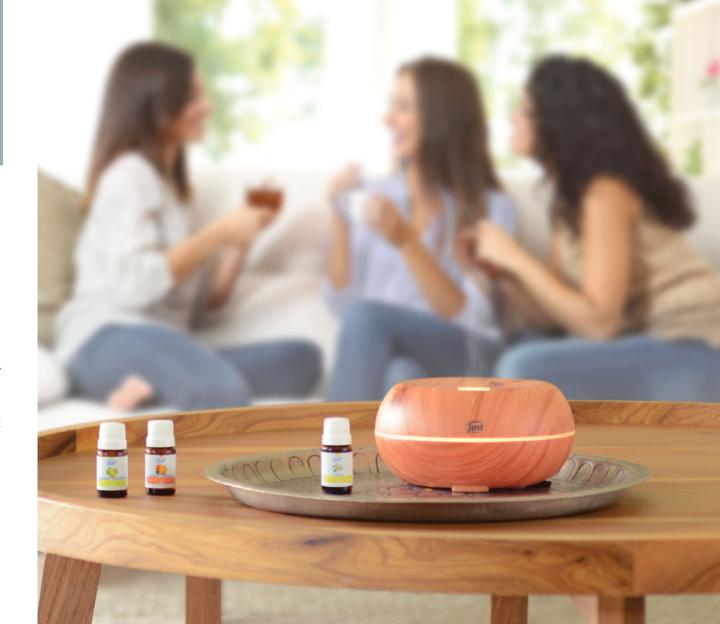

# **AROMA DIFFUSER**

Our exclusive diffuser line for essential oils

#### 1. PEBBLE

**Pebble** is a portable diffuser that will allow you to enjoy 100% of the benefits of aromatherapy wherever you go. It uses no water and is cordless. Ideal to have it with you for whenever you might need it.

#### 2. SOFT CYLINDER

**Soft Cylinder** is an ultrasonic diffuser for essential oils that will allow you to enjoy 100% of the benefits of aromatherapy at the office, in the car or at home.

In the car, you can put the **Soft Cylinder** in the cup holder with your favorite essential oil or blend and enjoy the ride!