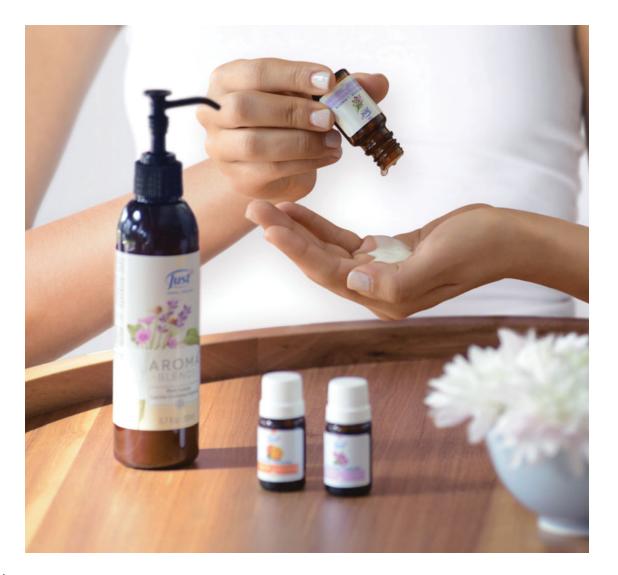

# **AROMATHERAPY BY DESIGN**

Bliss, creativity, passion and harmony are only a few drops away with Aromablends Carriers by Just. Design your very own aromatherapy synergy to create the perfect mood. Simply blend a few drops of one or several Just Essential Oils into the carrier of your choice and enjoy the power of nature.

#### **AROMABLENDS Carriers**

- » Are soluble with essential oils and help increase their absorption.
- » Slow down the evaporation of essential oils making their effects last longer.
- » Are odorless to avoid interfering with the aromas of the essential oils.

# WAYS TO ENJOY JUST ESSENTIAL OILS

Burner/Ultrasonic Diffuser: Add 5 drops of essential oil into hot water.

**Tissue:** Put 1-2 drops of essential oil on a tissue, rest lightly on your face and inhale.

Pillow/Air/Body: Blend your favorite essential oil into the Aromablends Mist and spray on your pillow, clothes, body or directly into the air for a quick change of mood.

> Body Massage: Dilute 3-5 drops of essential oil in a teaspoon of Aromablends Body Lotion or Body Oil.