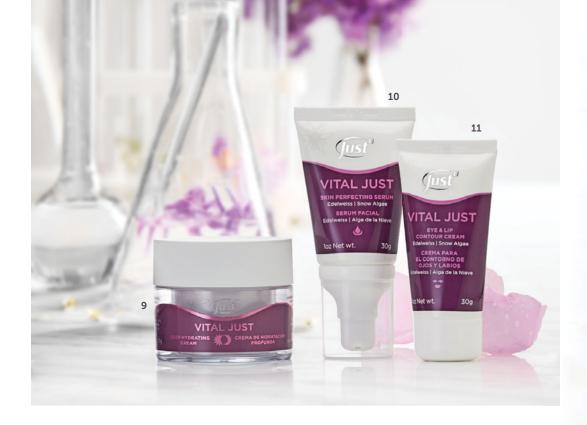

## YOUTHFUL, FRESH SKIN FROM WITHIN

The Vital Just line was developed in the Just Research and Development labs in Walzenhausen, Switzerland. Nestled in the heart of the beautiful Swiss Alps, the exquisite natural environment served as the inspiration for the use of new and unique ingredients that mean real innovation for skin care, taking into account each woman's individual needs.

Its Alpine Moisture Complex manages to encapsulate Swiss Glacier Water and Edelweiss flower extracts inside microscopic transporting liposomes, which quickly and efficiently penetrate the skin. These liposomes deliver and release active ingredients where the skin needs it most, deeply hydrating and protecting it against free radicals and harmful environmental effects.

Snow Algae extract - which grows at 9800 feet above sea level - activates longevity properties in skin cells, reducing the depth of wrinkles and restoring luminosity and radiance to the skin.

Vital Just also combines various essential oils and extracts from a wide range of flowers with unique skin caring properties which give each product added potency and efficiency.

## 10. SKIN PERFECTING SERUM ঙ

Intense repairing, energizing and hydrating serum for demanding skin. Formulated with the exclusive Alpine Moisture Complex, Snow Algae Extract and enriched with Vitamin C. Reduces the appearance of dark spots, revealing a more even tone. Improves skin's elasticity, firmness, luminosity and softness.

### 11. EYE & LIP CONTOUR CREAM 💝

Formulated with the exclusive Alpine Moisture Complex, and enriched with Snow Algae Extract. Works to hydrate and firm the delicate skin around the eyes and lips. Reduces the appearance of fine lines and deep wrinkles. Instant results visible in minutes, improving with continued use.