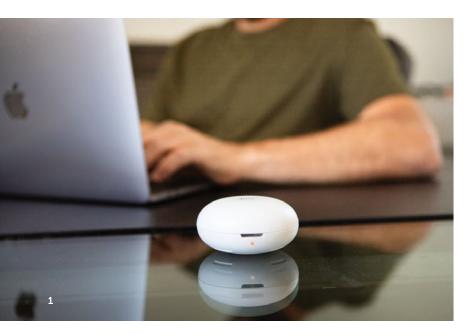

# **AROMA DIFFUSER**

Our exclusive diffuser line for essential oils

#### 1. PEBBLE

**Pebble** is a portable diffuser that will allow you to enjoy 100% of the benefits of aromatherapy wherever you go. It uses no water and is cordless. Ideal to have it with you for whenever you might need it.

#### Characteristics

- » 8 hours of continuous use.
- » Works with a rechargeable battery.
- » It can also be used with a USB power source.
- » It comes with a micro-USB cable and 6 washable and reusable pads.
- » Charging time: 2 hours ready to use wherever you like!

#### Code 5900 · \$23