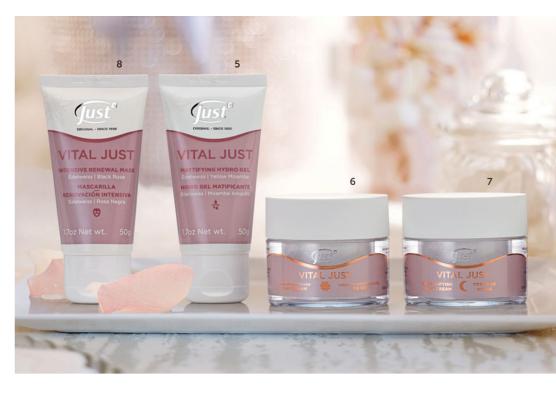

### 5. MATTIFYING HYDRO GEL 💠

Hydrating and refreshing for oily and combination skin. With Alpine Moisture Complex, and enriched with Hyaluronic Acid and Yellow Moambe Extract, this creamy gel protects the skin's youthful appearance. Fastabsorbing, it reduces excess oil production and the appearance of enlarged pores.

#### 6. MOISTURIZING DAY CREAM \*

Made with Alpine Moisture Complex, Summer Snowflake Extract and an innovative third generation precursor of Hyaluronic Acid which stimulates the skin's own Hyaluronic Acid production, increasing the hydration capacity of the skin and reducing the appearance of fine wrinkles. Helps fight free radicals that cause premature aging of the skin. Gives a soft, velvety feel to the skin every day.

## 7. REDENSIFYING (NIGHT CREAM

With Alpine Moisture Complex, Crocus Extract and botanical oils, this rich cream helps the nightly cell renewal process by visibly improving skin density, elasticity and firmness. Wake up looking renewed and radiant every morning.

## 8. INTENSIVE RENEWAL MASK 😌

With a variety of natural rose extracts -Black, Rosehip and Canine- supplemented with Alpine Moisture Complex and Hyaluronic Acid, this mask helps refresh and renew your skin, hydrating deep down to reduce the appearance of wrinkles and enhancing facial contours. With one application, you will feel your skin fresh and instantly relaxed.