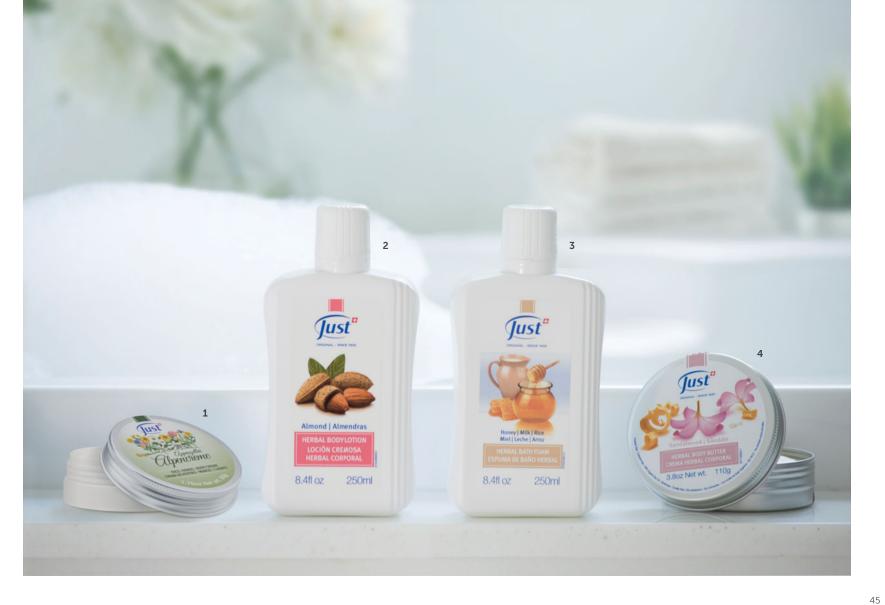

### 2. ALMOND BODY LOTION

Pure almond oil makes this the ideal skin-silkening lotion after your daily bath or shower. It's rich softening ingredients help protect the skin's elasticity by deeply nourishing and moisturizing to prevent premature aging. Excellent for a body massage thanks to its light, smooth feel. For the whole family.

250 ml / 8.4 fl.oz. · Code 4214 · \$42

#### 3. HONEY, MILK & RICE BATH FOAM

A nourishing bath foam that blissfully marries the benefits of cleansing and moisturizing into one unique experience. Protects, softens and improves the elasticity of the skin, while providing lasting moisture. Great for the whole family.

250 ml / 8.4 fl.oz. · Code 4213 · \$43

#### 4. SANDALWOOD BODY BUTTER

Soft and silky body butter. Deep 24-hour moisture for the skin with a sensual captivating aroma. Enriched with skin-nourishing shea butter, and mood enhancing sandalwood essential oil.

110 g / 3.8 oz. · Code 4215 · \$27