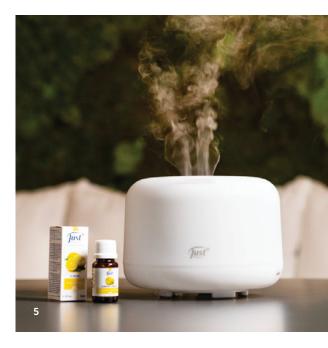

#### 11. LEMON

# Inspiration

The tangy smell of Lemon Essential Oil will release your blocked energy, stimulating creativity and awareness. It comes through like a breath of fresh air, spreading positive energy, lifting your spirits and inspiring you to accomplish anything!

10 ml / 0.33 fl.oz. · Code 1011 · \$30 5 ml / 0.16 fl.oz. · Code 1035 · \$19

Warning: Do not ingest. Do not apply product directly to skin without diluting in an Aromablends carrier, Just cream or lotion. It is advisable to perform a skin patch test on the inner part of the forearm to make sure that the product does not cause skin irritation. Pregnant women should not use essential oils without the consent of their healthcare provider or physician. Peppermint, Rosemary and Jasmine essential oils are not recommended during pregnancy and breastfeeding. Citrus oils increase photosensitivity of the skin and should not be applied on the skin before sun exposure. In children and elderly people dosage should be half of that recommended for adults.