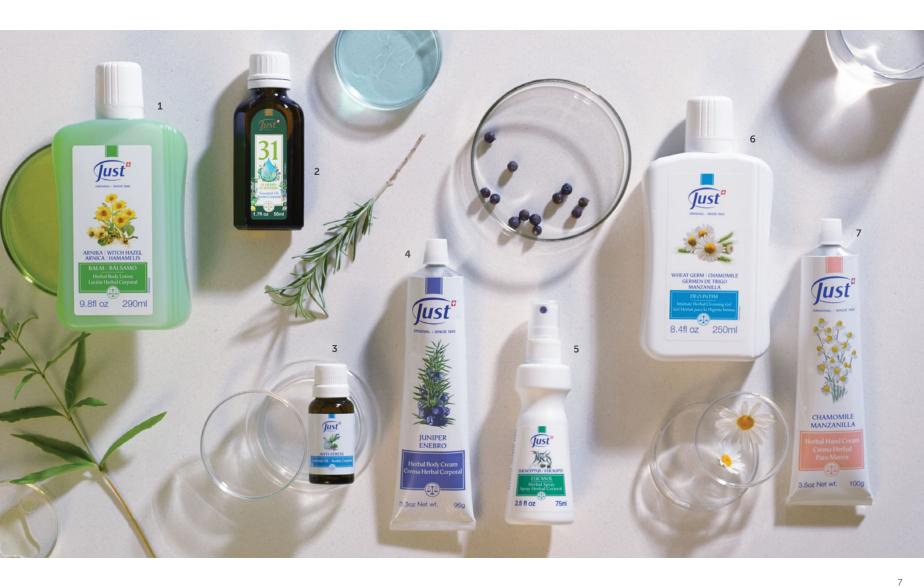

#### 1. BODY BALM

An invigorating rub to stimulate circulation and minimize bruising. This refined combination of arnica extract together with natural active ingredients protects skin by soothing and reducing discomfort caused by bumps and insect bites. Perfect for active and accident-prone children.

#### 2. 31 HERBAL OIL

blend of 31 essential oils eases tension that causes headaches and muscle pain while restoring natural energy and the ability to move comfortably.

20 ml / 0.67 fl.oz. · Code 3000 · \$42

#### 3. ANTI-STRESS

A balanced, synergistic blend of 15 natural essential oils promotes feelings of relaxation and well-being to help cope with your most stressful days.

10 ml / 0.33 fl.oz. · Code 2201 · \$44 20 ml / 0.67 fl.oz. · Code 2200 · \$75 5 ml roll on / 0.16 fl.oz. · Code 1045 · \$25

#### 4. JUNIPER CREAM

A massage with Juniper Cream relaxes and soothes muscle aches and pains to help elderly people and athletes move easily. Its warming effect helps prepare the body for sports and physical activity.

#### 5. EUCASOL

Eucalyptus spray, enriched with a delicate blend of refreshing essential oils, clears the senses, allows freer breathing and purifies the air. Spray on a handkerchief, pillow or pj's or spritz into the air.

# 6. DEO INTIM · INTIMATE CLEANSING GEL

Gentle intimate cleansing gel developed specially for women. Formulated with natural active ingredients and antioxidants, Deo Intim helps maintain and protect the vaginal area's delicate balance while moisturizing and lightly deodorizing. Used daily, Deo Intim cleanses while providing comfort to sensitive areas. 250 ml / 8.4 fl.oz. · Code 3300 · \$52

#### 7. CHAMOMILE HAND CREAM

Protective cream with the comforting and relaxing properties of chamomile. The natural active ingredients in this cream create an invisible, non-oily "glove effect" for your hands that protects the skin from harsh external factors.