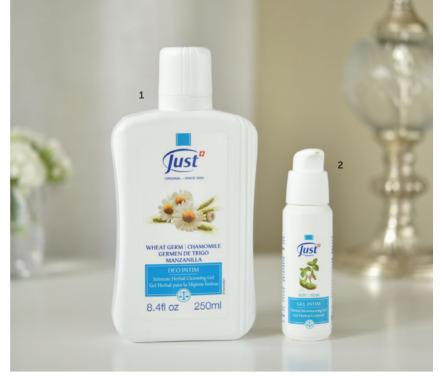

# Fresh protection all day

# 1. DEO INTIM · INTIMATE CLEANSING GEL

Gentle intimate cleansing gel developed specially for women. Formulated with natural active ingredients and antioxidants, Deo Intim helps maintain and protect the vaginal area's delicate balance while moisturizing and lightly deodorizing. Used daily, Deo Intim cleanses while providing comfort to sensitive areas.

250 ml / 8.4 fl.oz. · Code 3300 · \$52

# Don't let anything spoil your perfect moment

#### 2. GEL INTIM · SOY MOISTURIZING GEL

A woman's intimate moisture needs change over time. To meet these needs, Just developed Gel Intim, enriched with soy extract and aloe vera. With a light and natural texture this wonderful gel moisturizes intensely and restores intimate comfort.

Paraben Free. Fragrance Free. Colorant Free.

30 g / 1 oz.  $\cdot$  Code 3302  $\cdot$  \$27