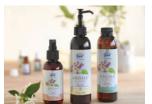

# **AROMATHERAPY BY DESIGN**

Bliss, creativity, passion and harmony are only a few drops away with Aromablends Carriers by Just. Design your very own aromatherapy synergy to create the perfect mood. Simply blend a few drops of one or several Just Essential Oils into the carrier of your choice and enjoy the power of nature.

#### **AROMABLENDS Carriers**

- » Are soluble with essential oils and help increase their absorption.
- » Slow down the evaporation of essential oils making their effects last longer.
- » Are odorless to avoid interfering with the aromas of the essential oils.

#### 1. AROMABLENDS BODY MIST

Create a specific mood by blending a few drops of your favorite oils into this perfect medium and vaporize the fragrant mist on your body, pillow, linen or into the air. Create a blend for every need. Mix them in small spray bottles and keep one on your night stand, one in every room, take another to work and keep one in your car or your purse. *Gluten Free*.

#### 2. AROMABLENDS BODY OIL

A rich blend of almond, maize, sunflower, jojoba, avocado and wheat oils. Each one, selected to nourish and soften your skin. Sumptuous, rich and with a beautiful glide, Aromablends Body Oil is also excellent for a massage with essential oils. Ideal for dry skin.

#### 3. AROMABLENDS BODY LOTION

Formulated with natural oils and enriched with vitamin E for their effective hydrating and antioxidant properties. Choose and blend in your essential oils to moisturize your skin and set your mood every day. *Gluten Free*.