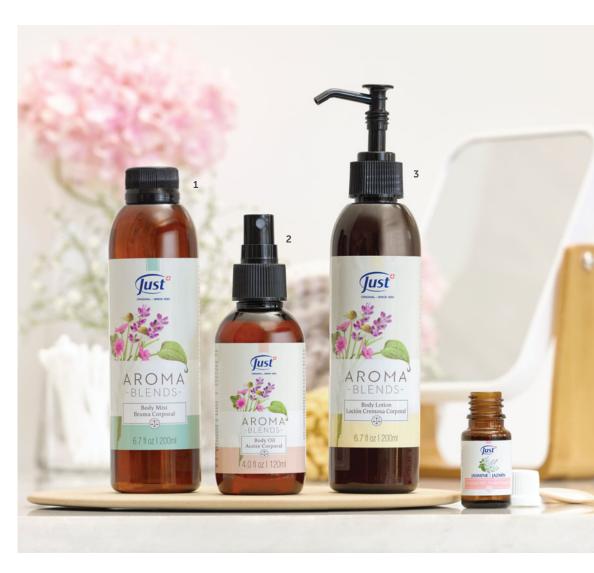

#### 1. AROMABLENDS BODY MIST

Create a specific mood by blending a few drops of your favorite oils into this perfect medium and vaporize the fragrant mist on your body, pillow, linen or into the air. Create a blend for every need. Mix them in small spray bottles and keep one on your night stand, one in every room, take another to work and keep one in your car or your purse. *Gluten Free*.

200 ml / 6.7 fl.oz. with 2 small spray bottles Code 1025  $\cdot\,\$20$ 

#### 2. AROMABLENDS BODY OIL

A rich blend of almond, maize, sunflower, jojoba, avocado and wheat oils. Each one, selected to nourish and soften your skin. Sumptuous, rich and with a beautiful glide, Aromablends Body Oil is also excellent for a massage with essential oils. Ideal for dry skin.

120 ml / 4.0 fl.oz. · Code 1024 · \$27

#### 3. AROMABLENDS BODY LOTION

Formulated with natural oils and enriched with vitamin E for their effective hydrating and antioxidant properties. Choose and blend in your essential oils to moisturize your skin and set your mood every day. *Gluten Free*.

200 ml / 6.7 fl.oz. · Code 1026 · \$27

 $\label{eq:continuous} \textit{Dermatologically tested} \cdot \textit{Fragrance Free} \cdot \textit{Cruelty Free} \cdot \textit{Dye Free} \cdot \textit{Mineral Oil Free}.$ 