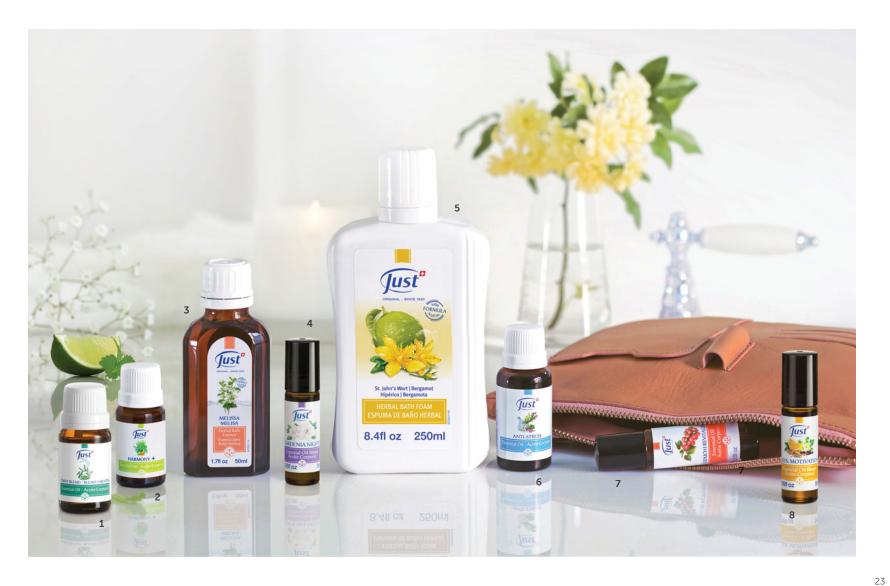

## Sleep like a baby

#### 3. MELISSA BATH ESSENCE

The perfect addition to a warm evening bath to relax daily tensions. Soothing for babies, children and adults who have trouble sleeping. Calming in times of work stress, intense studying and mental over-exertion

50 ml / 1.7 fl.oz. · Code 2001 · \$41

### Dream away...

#### 4. GARDENIA NIGHTS

Let yourself be carried away by the sweet and fresh scents of gardenia playing with jasmine, patchouli, mint and sweet orange comforting essential oils.

Sleep soundly and wake up with a smile every morning.

5 ml / 0.16 fl.oz. · Code 1049 · \$24

#### Restore your harmony in 20 minutes.

#### 5. ST. JOHN'S WORT & BERGAMOT BATH FOAM

When your body and spirit ask you for a change in energy to recover your harmony and inner peace, immerse yourself in warm water with St. John's Wort and Bergamot Bath Foam. Feel your body become lighter as your stress and anxiety dissolve away.

250 ml / 8.4 fl .oz. · Code 2102 · \$43

#### No more stress!

#### 6. ANTI-STRESS

A balanced, synergistic blend of 15 natural essential oils promotes feelings of relaxation and well-being to help cope with the most stressful days. Softly rub behind your ears, nape of your neck and on the back your wrists and enjoy its wonderful, calming vapors.

10 ml / 0.33 fl.oz. · Code 2201 · \$44 20 ml / 0.67 fl.oz. · Code 2200 · \$75 5 ml roll on / 0.16 fl.oz. · Code · 1045 · \$25

#### Instant pick-me-up!

#### 7. GUDUCHI REVITALIZER

Guduchi Revitalizer roll-on uses the natural synergy of guduchi extract, with lime, lemon, rosemary, camphor and lavender essential oils to invigorate and help you restore your lost energy. Simply roll on temples, nape of your neck, behind the ears and on the inside of your wrists to stay motivated and energized throughout the day.

10 ml / 0.33 fl .oz. · Code 2203 · \$43 5ml /0.16 fl oz · Code 1046 · \$24

## Anything is possible with motivation!

#### 8. S.O.S. MOTIVATION

S.O.S. Motivation is an invigorating blend of essential oils to fill your days with joy, confidence and enthusiasm. Apply and reapply when you need an extra push to navigate your day. Ideal for children, teens and the whole family.

5 ml / 0.16 fl.oz. · Code 1053 · \$23