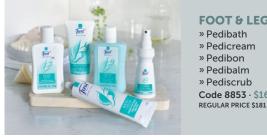

#### **FOOT & LEG CARE SET**

Code 8853 · \$163

## FOOT & LEG CARE SET

- » Pedibath
- » Pedicream
- » Pedibon
- » Pedibalm
- » Pediscrub

Code 8853 · \$163 REGULAR PRICE \$181