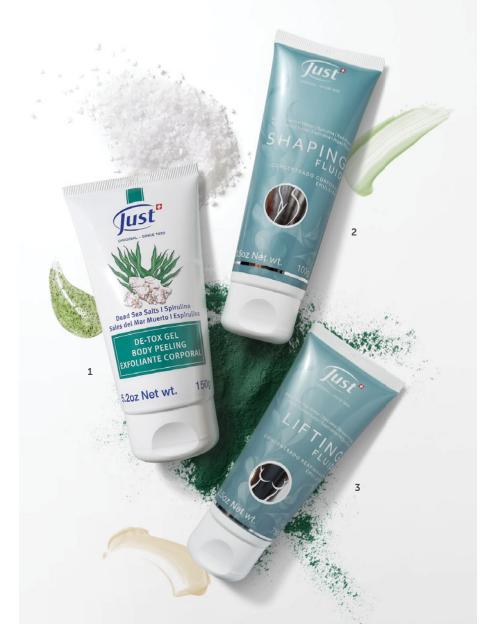

#### 1. DE-TOX GEL BODY PEELING

An exquisite combination of Dead Sea salts, spirulina and nourishing vegetable oils are put into action to restore a fresh and healthy appearance to dull and lackluster skin.

Instantly renew skin with the new De-Tox Gel body peeling scrub. Its pH-regulating action together with soft apricot microgranules help restore the protective barrier of the skin and get rid of toxins that build up on it.

150 g / 5.2 oz. · Code 4148 · \$35

#### 2. SHAPING FLUID

The "Shaping Complex" created by the Galenic masters in the Just laboratories, travels through the skin to help strengthen the skin structure, eliminate toxins, and stimulate cellular metabolism. Through its advanced technology of carrier liposomes imbued with Swiss thermal water, spirulina and red algae combined with the stimulating effect of caffeine, a targeted and concentrated action formula was developed to help shape the body and reduce the appearance of cellulite.

\*Clinically proven results.

100 g / 3.5 oz. · Code 4149 · \$39

#### 3. LIFTING FLUID

Light and fluid emulsion infused with Swiss thermal water, spirulina, brown algae and musk rose are enhanced with the patented "Lifting Booster", an intelligent compound created to reverse the damage of aging of the skin. Easily absorbed, it penetrates deeply to give the bust, décolleté and arms a tightening effect and a firm and contoured appearance.

\*Clinically proven results.

75 g / 2.5 oz. · Code 4150 · \$35