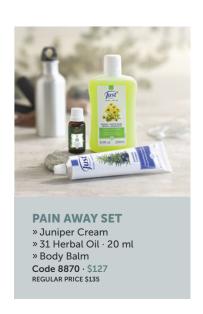

## **PAIN AWAY SET**

- » Juniper Cream
- » 31 Herbal Oil · 20 ml
- » Body Balm Code 8870 · \$127 REGULAR PRICE \$135