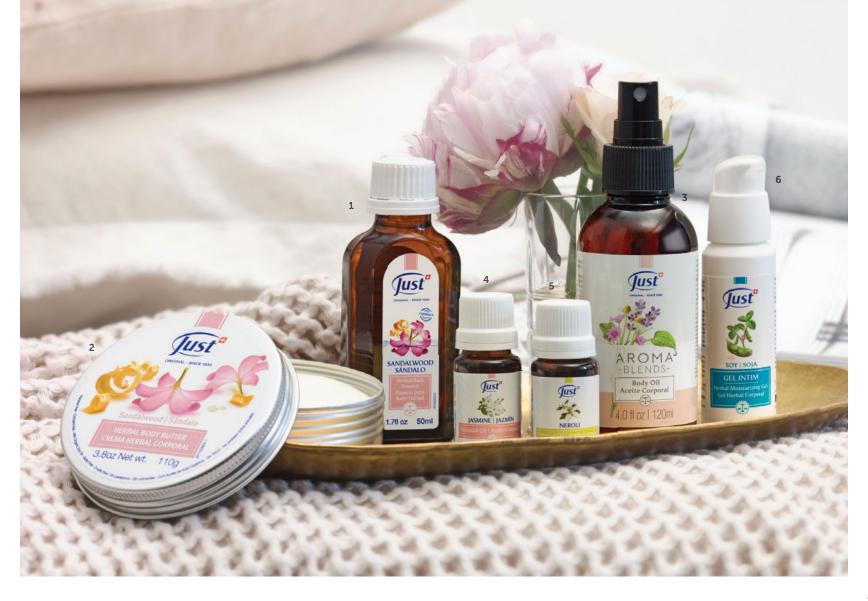

## Spice up your love life

#### 1. SANDALWOOD BATH ESSENCE

The intense aromas of sandalwood in a bath generate the perfect atmosphere for a romantic encounter by stimulating libido, reducing inhibitions and increasing sexual desire during intimate moments.

50 ml / 1.7 fl.oz. · Code 2000 · \$41

#### 2. SANDALWOOD BODY BUTTER

Soft and silky body butter. Deep 24-hour moisture for the skin with a sensual captivating aroma. Enriched with skin nourishing shea butter, and mood enhancing sandalwood essential oil.

110 g / 3.8 oz. · Code 4215 · \$27

#### 4. JASMINE ESSENTIAL OIL

Jasmine Essential Oil caresses you with its sensual, sweet, exotic and intensely floral aroma. Feel your inhibitions melt as fiery passion emerges to create unforgettable moments.

10 ml / 0.33 fl.oz. · Code 1018 · \$41

#### 5. NEROLI ESSENTIAL OIL

Romantic in spirit with a sweet, floral aroma, neroli awakens your senses and your heart with hope and the desire to dream and explore. Neroli Essential Oil gently infuses you with positive energy and a renewed self-confidence.

10 ml / 0.33 fl.oz. · Code 1015 · \$41

Try these Essential Oils with our Aromablends Carriers and create the perfect mood for romance!