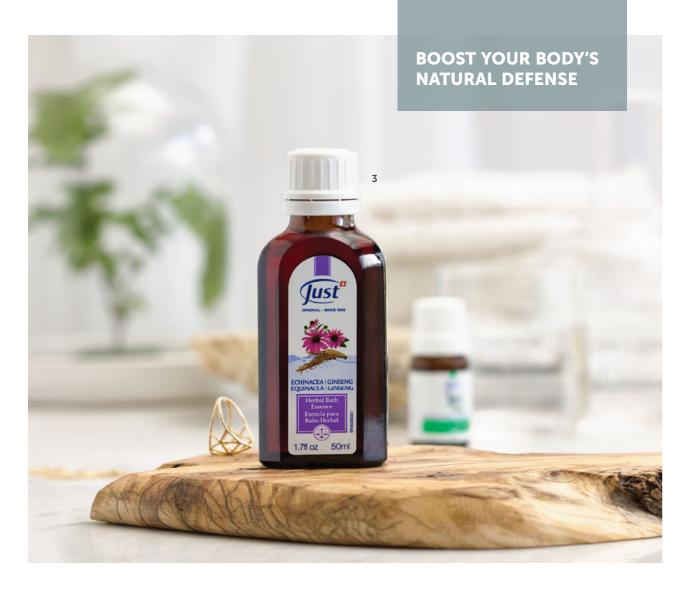

# Protection for the whole family.

# 3. ECHINACEA & SIBERIAN GINSENG BATH ESSENCE

The special combination of protective essential oils, echinacea and Siberian ginseng extracts offer a sense of well-being, warmth and comfort. Beneficial for people who consider themselves overworked and stressed, and are therefore susceptible to a weakened defense system. Echinacea's invigorating properties help fight mental and physical fatigue. Ideal in combination with protecting Just Aromatherapy Essential Oils such as Eucalyptus and 3 Mint Blend.

50 ml / 1.7 fl.oz. · Code 3403 · \$41