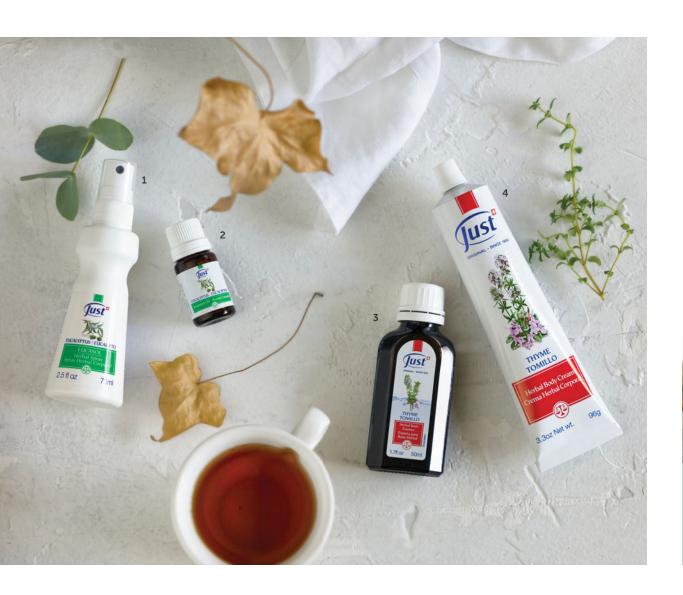

#### 5. EUCASOL

Eucalyptus spray, enriched with a delicate blend of refreshing essential oils, clears the senses, allows freer breathing and purifies the air. Spray on a handkerchief, pillow or pj's or spritz into the air.

75 ml / 2.5 fl.oz. · Code 3600 · \$42

#### 3. THYME BATH ESSENCE

A warm thyme bath enriched with aromatic essential oils helps you feel better in winter and allergy season when a cough or the flu slow you down. This unique bath clears the senses and offers lasting comfort.

50 ml / 1.7 fl.oz. · Code 3605 · \$41

#### 4. THYME CREAM

A massage on the chest, neck, back and soles of the feet with **Thyme Cream**, rich in wonderful aromatic essential oils, eases the discomforts of coughs and flu that come with cold winters and allergy season.

96 g / 3.3 oz. · Code 3602 · \$44 28 g / 0.98 oz. · Code 5544 · \$18