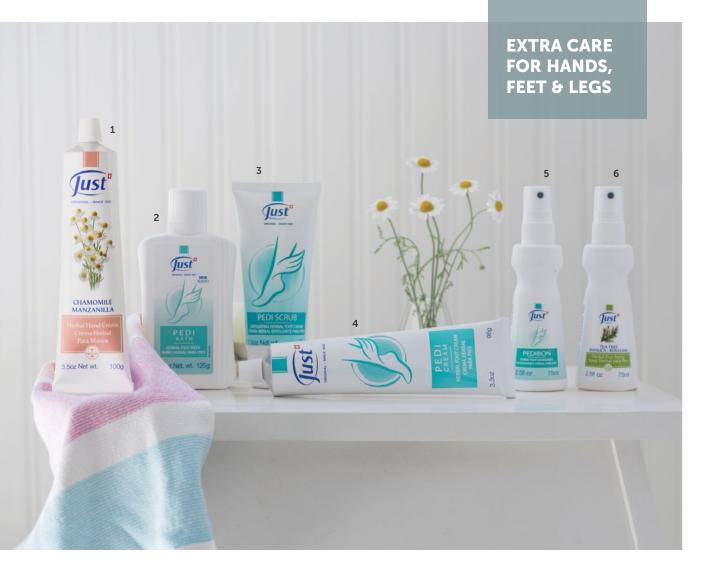

## Protect & Rejuvenate

### 1. CHAMOMILE HAND CREAM

Protective cream with the comforting and relaxing properties of chamomile. The natural active ingredients in this cream create an invisible, non-oily "glove effect" for your hands that protects the skin from harsh external factors.

100 g / 3.5 oz · Code 4701 · \$40 30 g / 1 oz. · Code 5543 · \$18

## Soothe & Renovate

Foot bath and exfoliating scrub for an intensive foot treatment. The presence of natural active ingredients oxygenate the skin and soften rough spots and calluses by removing dead cells from the skin surface. A unique treatment that revives and refreshes feet in just minutes.

2. **PEDIBATH · FOOT BATH** 125 g / 4.2 fl.oz. · Code 4759 · \$38

# 3. PEDISCRUB · EXFOLIATING FOOT SCRUB

Without plastic microbeads. 75 g / 2.5 oz. · Code 4751 · \$33

## Moisturize

#### 4. PEDICREAM · FOOT CREAM

Nourishing cream with high concentration of almond oil, well known for its soothing and nourishing properties. Softens and moisturizes dry and cracked feet. Applied through massage, Pedicream provides welcome relief and comfort to tired and aching feet.

96 g / 3.3oz. · Code 4753 · \$38 28 g / 0.98 oz. · Code 5549 · \$18

## Prevent & Refresh

### 5. PEDIBON · FOOT DEODORANT

Deodorant foot spray with witch hazel extract; provides freshness and confident assurance for active feet.

75 ml / 2.5 fl.oz. · Code 4756 · \$36

### 6. TEA TREE, MANUCA & **ROSALINA FOOT SPRAY**

Deodorant foot spray. Provides long-lasting comfort and protection for those prone to or suffering from athlete's foot. 75 ml / 2.5 fl.oz. · Code 4757 · \$34