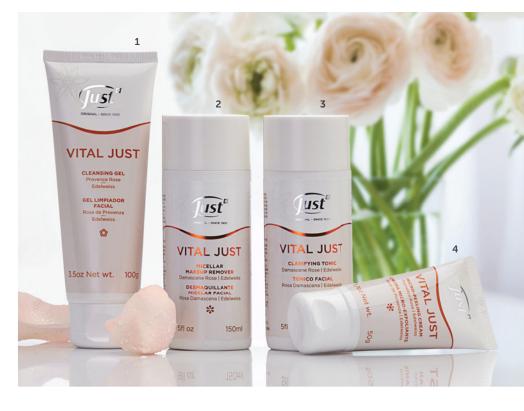

#### 1. CLEANSING GEL @

Gentle and delicate, rich foaming gel with Edelweiss and Provence Rose Extracts. Leaves your skin feeling radiant, clean and purified with a pleasant natural rose scent. 100 g / 3.5 oz. · Code 4680 · \$49

## 2. MICELLAR MAKEUP REMOVER 🛠

No rinse makeup remover in one simple step! With Damascene Rose Water and Edelweiss Extract, this gentle and effective makeup remover provides an exquisite aromatic experience while completely removing makeup from eyes, lips and neck without drying or removing the skin's protective hydrolipidic film. Its micellar structure traps makeup and impurities leaving your skin feeling fresh, clean and moisturized. Ideal for sensitive skin.

#### 3. CLARIFYING TONIC SE

Formulated with Damascene Rose Water and Edelweiss Extract. With exquisite natural rose scent, it moisturizes and balances the skin's pH. Apply in the morning to remove excess oil. Use nightly to complete your daily skin care routine and generate an immediate soothing effect that leaves your skin feeling fresh, renewed and energized.

## 4. MICRO-PEELING CREAM :

Made with Provence Rose Water and Edelweiss Extract and enriched with Bamboo Microgranules and crushed Rose Petals. Designed to gently remove impurities and dead skin cells, revealing fresh and youthful skin. Ideal for all skin types. 50 g / 1.7 oz. · Code 4683 · \$50