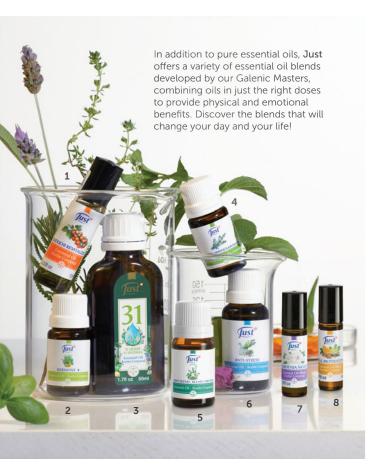

# **ESSENTIAL OIL BLENDS**

#### 1. GUDUCHI REVITALIZER

Guduchi Revitalizer roll-on uses a synergy of natural essential oils to invigorate and help you restore your lost energy. Simply roll on temples, nape of your neck, behind the ears and on the inside of your wrists to stay motivated and energized throughout the day.

#### 2. HARMONY+

Harmony+ is a delicate essential oil blend to help harmonize body, mind and emotions, balancing your vital energy and restoring your inner peace.

#### 6. ANTI-STRESS

This balanced blend of 15 natural essential oils promotes feelings of relaxation and well-being to help you cope with your most stressful days. Softly rub behind your ears, nape of your neck and on the back your wrists and enjoy wonderful, calming vapors.

#### 1. 31 HERBAL OIL

Applied through massage, this special blend of 31 essential oils eases tension that causes headaches and muscle pain while restoring natural energy and the ability to move comfortably. 31 Herbal Oil enhances the benefits of other Just products creating a powerful synergy.