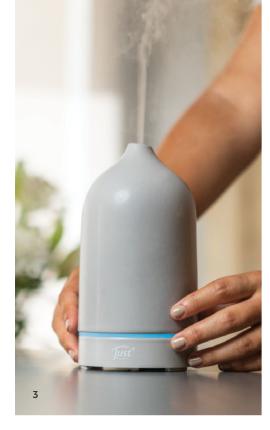

#### 3. CERAMIC MIST

Ceramic Mist is an elegant ultrasonic ceramic diffuser that, in addition to allowing you enjoy the benefits of aromatherapy, is a beautiful decorative object.

- Characteristics
- » 100 ml water capacity.» Mists for 4 hours continuously.
- » 6 LED light color options, fixed and variable.
- » Timer to program its use in 1, 2 or 3 hours.
- » Automatic shut-off when it runs out of water.

Code 5902 · \$52