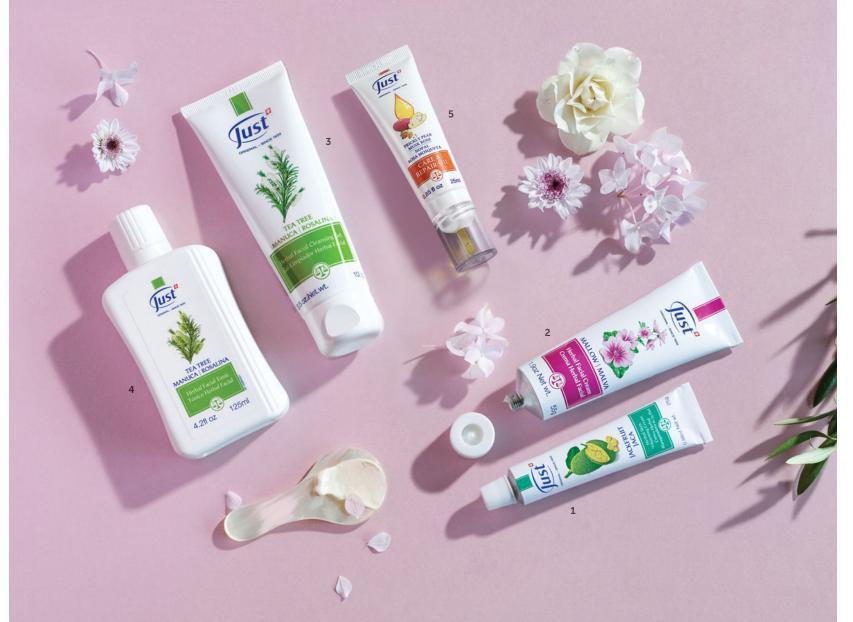

#### 1. JACKFRUIT SKIN WHITENING CREAM

Natural skin whitening cream with jackfruit seed extract and botanical essential oils. Reduces the appearance of dark spots and increases skin luminosity without aggressive treatments. Enriched with sun filters and vitamin E –highly anti-oxidant–, Jackfruit Cream has an innovative combination of lightening ingredients that do not irritate the skin.

#### 2. MALLOW FACIAL CREAM

Soft, gentle cream with comforting mallow extract, for very dry, sensitive skin. Moisturizes and protects, delaying premature aging. Reduces the appearance of skin blotching and redness associated with rosacea, restoring its soft, velvety texture. Ideal for very cold or dry climates. 55 g / 1.9 oz. · Code 4651 · \$55

#### 3. TEA TREE FACIAL CLEANSING GEL

Gentle cleansing gel with tea tree, manuca and rosalina essential oils. Cleanses deeply but delicately, without irritating. Quickly helps improve the texture and appearance of the skin. For daily use.

100 g / 3.5 oz. · Code 4623 · \$35

#### 4. TEA TREE FACIAL TONIC

This tonic refreshes and invigorates the skin, while soothing sensitive, blemished and acne-prone skin. Eliminates impurities and residues. Gently astringent. Use daily in combination with Tea Tree Cleansing Gel to help the skin recover its fresh, radiant appearance.