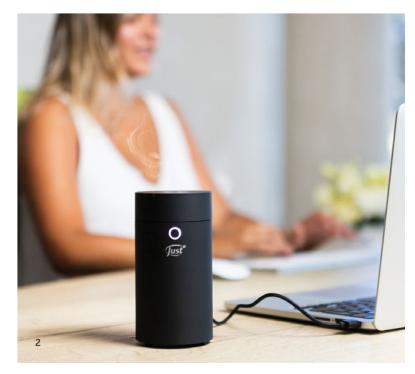

#### 1. PEBBLE

**Pebble** is a portable diffuser that will allow you to enjoy 100% of the benefits of aromatherapy wherever you go. It uses no water and is cordless. Ideal to have it with you for whenever you might need it.

#### Characteristics

- » 8 hours of continuous use.
- » Works with a rechargeable battery.
- » It can also be used with a USB power source.
- » It comes with a micro-USB cable and 6 washable and reusable pads.
- » Charging time: 2 hours ready to use wherever you like!

#### Code 5900 · \$23

#### 2. SOFT CYLINDER

**Soft Cylinder** is an ultrasonic diffuser for essential oils that will allow you to enjoy 100% of the benefits of aromatherapy at the office, in the car or at home.

In the car, you can put the **Soft Cylinder** in the cup holder with your favorite essential oil or blend and enjoy the ride!

#### Characteristics

- » 55 ml water capacity.
- » Mists for 3 hours continuously / 6 hours intermittently.
- » 2 mist flow options: continuous and intermittent.
- » Automatic shut-off when it runs out of water.
- » USB cable, for car and home use.

#### Code 5901 · \$39