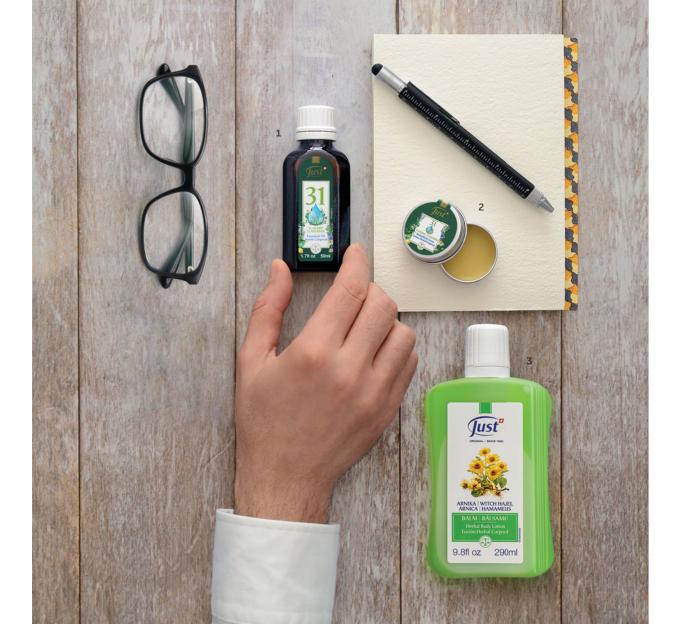

# JUST FAVORITES

#### Instant relief in a bottle

#### 1. BODY BALM

An invigorating rub to stimulate circulation and minimize bruising. This refined combination of arnica extract together with natural active ingredients protects skin by soothing and reducing discomfort caused by bumps and insect bites. Perfect for active and accident-prone children.

## Tension? Headaches?

#### 2. 31 HERBAL OIL

blend of 31 essential oils eases tension that causes headaches and muscle pain while restoring natural energy and the ability to move comfortably.

20 ml / 0.67 fl.oz. · Code 3000 · \$42

50 ml / 1.7 fl.oz. · Code 3001 · \$76

5 ml roll on / 0.16 fl.oz. · Code 1044 · \$24

Applied through massage, this special