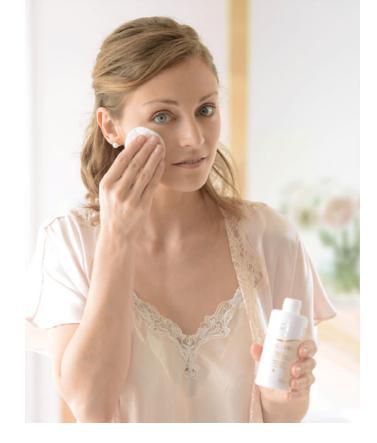

#### 1. CLEANSING GEL @

Gentle and delicate, rich foaming gel with Edelweiss and Provence Rose Extracts. Leaves your skin feeling radiant, clean and purified with a pleasant natural rose scent. 100 g / 3.5 oz. · Code 4680 · \$49

## 2. MICELLAR MAKEUP REMOVER 🛠

No rinse makeup remover in one simple step! With Damascene Rose Water and Edelweiss Extract, this gentle and effective makeup remover provides an exquisite aromatic experience while completely removing makeup from eyes, lips and neck without drying or removing the skin's protective hydrolipidic film. Its micellar structure traps makeup and impurities leaving your skin feeling fresh, clean and moisturized. Ideal for sensitive skin.

#### 3. CLARIFYING TONIC SE

Formulated with Damascene Rose Water and Edelweiss Extract. With exquisite natural rose scent, it moisturizes and balances the skin's pH. Apply in the morning to remove excess oil. Use nightly to complete your daily skin care routine and generate an immediate soothing effect that leaves your skin feeling fresh, renewed and energized.