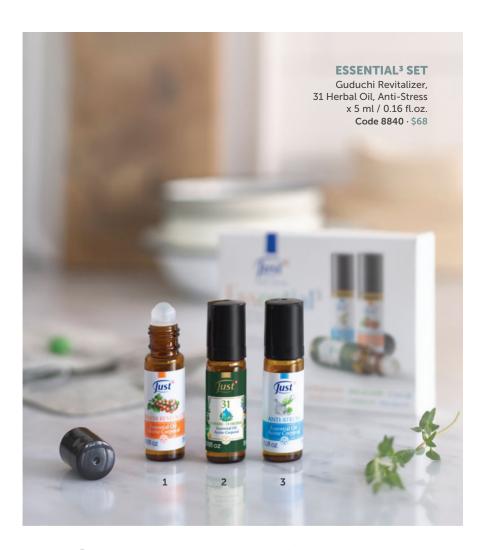

# **ESSENTIAL**<sup>3</sup>

# Discover the power of the Essential<sup>3</sup> ritual and feel amazing every moment of your day!

Your days will never be the same once you start using this powerful trio of essential oil blends. Whether you need to energize, release tension or relax, Essential<sup>3</sup> will help get you where you want to be. Use them every day and take them with you everywhere you go. Apply them on the inside of your wrists, on your temples, behind your neck and behind your ears. Make Essential<sup>3</sup> part of your daily ritual and keep on rolling!

Morning · Energize

1. GUDUCHI REVITALIZER

Use it every morning and whenever you need a natural boost of energy.

Afternoon · Release
2. 31 HERBAL OIL
Use it at the end of your daily activities and whenever you need to release pain and tension.

Night · Calm
3. ANTI-STRESS
Use it before bed time or whenever you feel stressed.

Essential<sup>3</sup> Your Daily Ritual for The Body & Mind

### **ESSENTIAL<sup>3</sup> SET**

Guduchi Revitalizer, 31 Herbal Oil, Anti-Stress x 5 ml / 0.16 fl.oz. Code 8840 · \$68